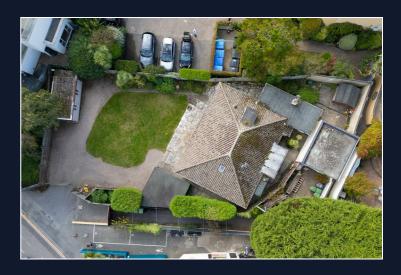

The bungalow is set on a level plot with a secure gated driveway and ample space to park multiple vehicles. There is also a detached garage and a separate car port. The property sits towards the back of the plot and the front aspect offers a terrace and a lawned area.