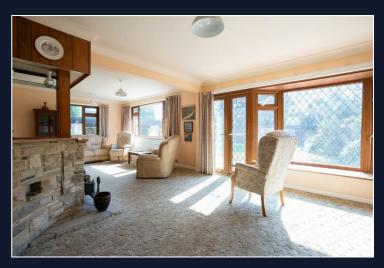

The open plan lounge and dining room are south east facing and benefit from doors leading to the garden. A functional kitchen is fitted with plenty of cupboards and a built in oven. The principal bedroom benefits from an en-suite shower room. There are two additional double bedrooms plus a family shower room accessed from the hallway.