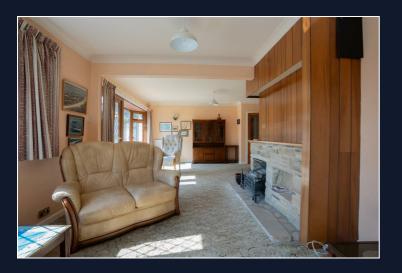

The open plan lounge and dining room are south east facing and benefit from doors leading to the garden. A functional kitchen is fitted with plenty of cupboards and a built in oven. The principal bedroom benefits from an en-suite shower room. There are two additional double bedrooms plus a family shower room accessed from the hallway.