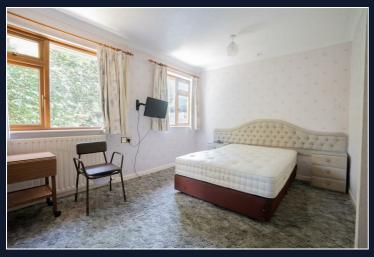

The open plan lounge and dining room are south east facing and benefit from doors leading to the garden. A functional kitchen is fitted with plenty of cupboards and a built in oven. The principal bedroom benefits from an en-suite shower room. There are two additional double bedrooms plus a family shower room accessed from the hallway.