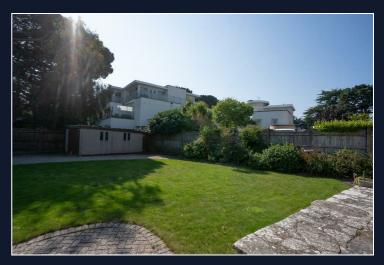

The bungalow is set on a level plot with a secure gated driveway and ample space to park multiple vehicles. There is also a detached garage and a separate car port. The property sits towards the back of the plot and the front aspect offers a terrace and a lawned area.