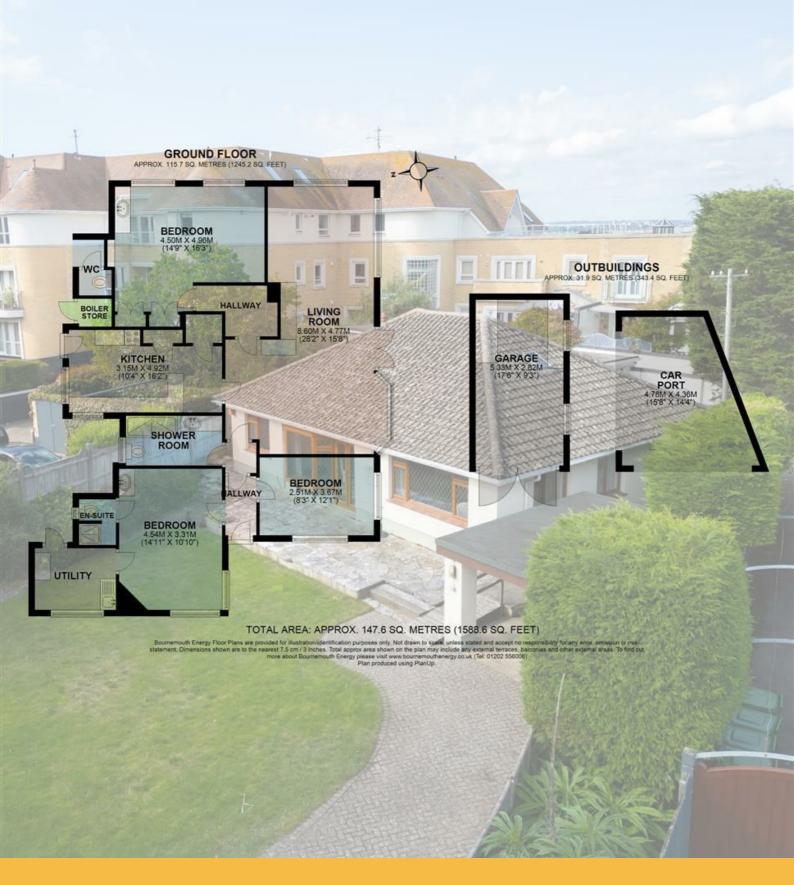

## Lloyds Property Group

PROPERTY NAME

20 Banks Road

LOCATION

BH13 7QB

TOTAL FLOOR AREA

1588.60 sq ft

COUNCIL TAX

Band G BCP (Poole)

VIEWING ARRANGEMENTS

Telephone: +44 (0) 1202 708044 Email: enquiries@lloydspropertygroup.com Ref: 3583 Monday - Friday 09:00 - 18:00 Saturday 09:00 - 16:00 Sunday By appointment only

Illustration for identification purposes only, measurements are approximate, not to scale